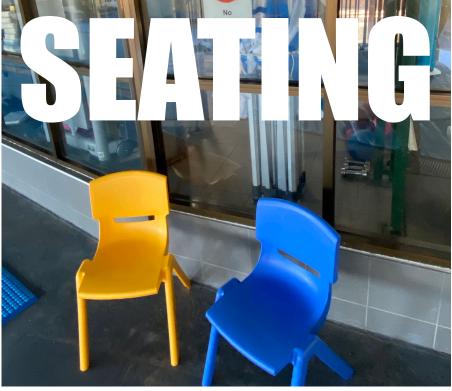

ou must not attend if unwell, and / or you have been in contact with anyone who may have, or suspected of having Covid-19 as per government current guidelines

# **SANITISE**

Sanitise hands on Entry & Exit using our touchless sanitising units

### **MASKS**

Wear a mask (12 years+) unless exempt or in the water.

# PHYSICAL DISTANCE

Maintain a "Social Distance" of 1.5 metres where possible

# NO FOOD in the pool area

# **DANGEROUS OBJECTS**

No glass or ceramics or similar that can beak in the pool building

### CHANGE ROOMS

Our preference will be " Get in - Swim - Get out"

Change rooms are available for the use of toilets, or for a quick change before or after lessons.

Children only if possible

A maximum of 3 adults in any change room at a time, if necessary

# **ENTRY - EXIT**





Seats are placed 1.5 metres apart. Please don't move them

# **FINDING YOUR CLASS**

CLASS LISTS ARE ON YOUR LEFT WHEN YOU ENTER



# PLEASE USE OUR POOL CLOCK



# PLEASE GO TO YOUR BOX AT YOUR LESSON TIME (NOT BEFORE)





# Accessing your Portal for lesson times, Absences & Certificates



HOME ABOUT US - LESSONS - GALLERIES - PARENTS PORTAL FAQ - C 0400 072 991

CONTACT U



WELCOME TO ELTHAM SWIMMING SCHOOL

De annales DidasDanieland

# Go to our WEBSITE

http://www.elthamswim.com.au

choose

# PARENT PORTAL

Please use the email address you have registered with us.

It is important you recheck your time before attending

# Family Login Please enter your Family Identification and password to continue to the Customer Portal. Family Identification / E-Mail Address Family Identificatio