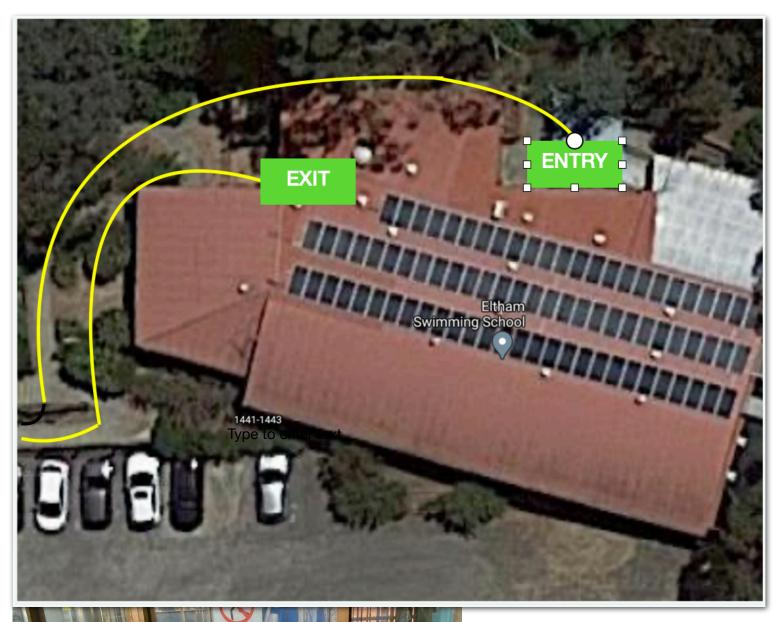

# **ENTRY & EXIT**

We have a "Keep Left" entry. Entry will be through the rear viewing room. Exit ONLY through our front reception area (Please see diagram)