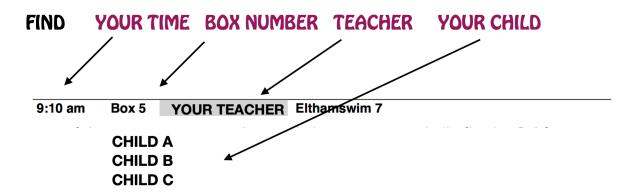

# **FINDING YOUR CLASS**

CLASS LISTS ARE ON YOUR LEFT WHEN YOU ENTER

# PLEASE GO TO YOUR BOX AT YOUR LESSON TIME (NOT BEFORE)